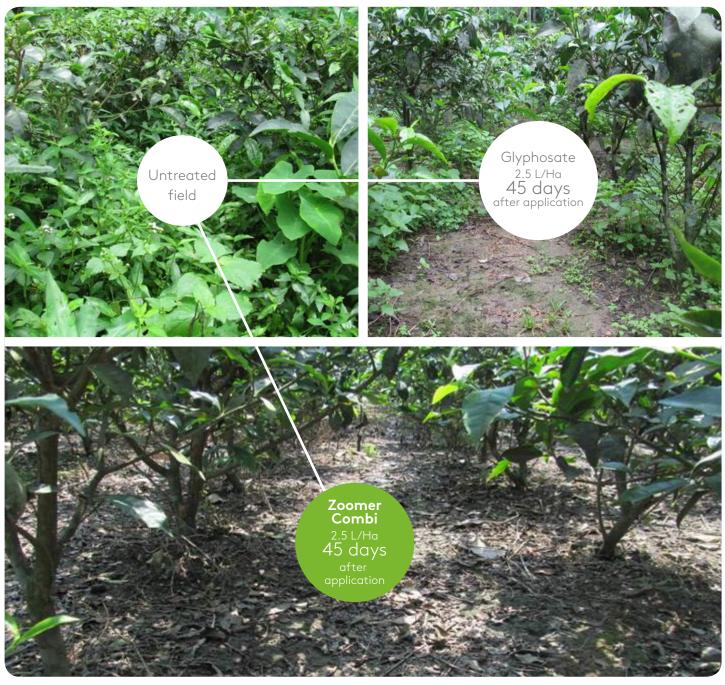

# Zoomer Combi

(Q)

A post-emergence non selective herbicide for the control of many broad leaved weeds and grasses in field crops, orchards and coffee plantations

## ADAMA

**Zoomer Combi** displays an excellent efficacy on a wide range of broad leaved weeds and grasses due to combination of 2 Molecules with 2 different modes <u>of action (Systematic and Contact</u> activity)

### Symptoms on the controlled weeds

Symptoms are first noticeable at the growing point of the plant - leaves turn yellow, followed by browning.

First symptoms appear quite fast:

- 2- 4 days for annual weeds (both Grasses & BLW's)
- 3-7 days for perennial weeds (Cyanodon & Saccharum)
- Complete Kill happens in 7 to 14 days

A commercial trial in Tea Plantation





# <image>

### Benefits for the farmer:



iood stand alone roduct for the contr

Highly effective on tough broad leaved weeds

No effective residues

A product with 2 different actives

Minimal Environmentc impact Controls a big variety of weeds that compete with your crop

No need to use several herbicides

A cost effective solution to clean your field from those weeds

No restrictions with your following crop

A powerful tool to counter resistance development

Allows you to keep your surrounds with no damage to the environment

### One shot solution and peace of mind



### Directions for use:

Half fill the tank with water.

Add the required amount of Zoomer Combi and water in a separate container and mix well until the mixture is thoroughly uniform. Add the mixture to the tank and