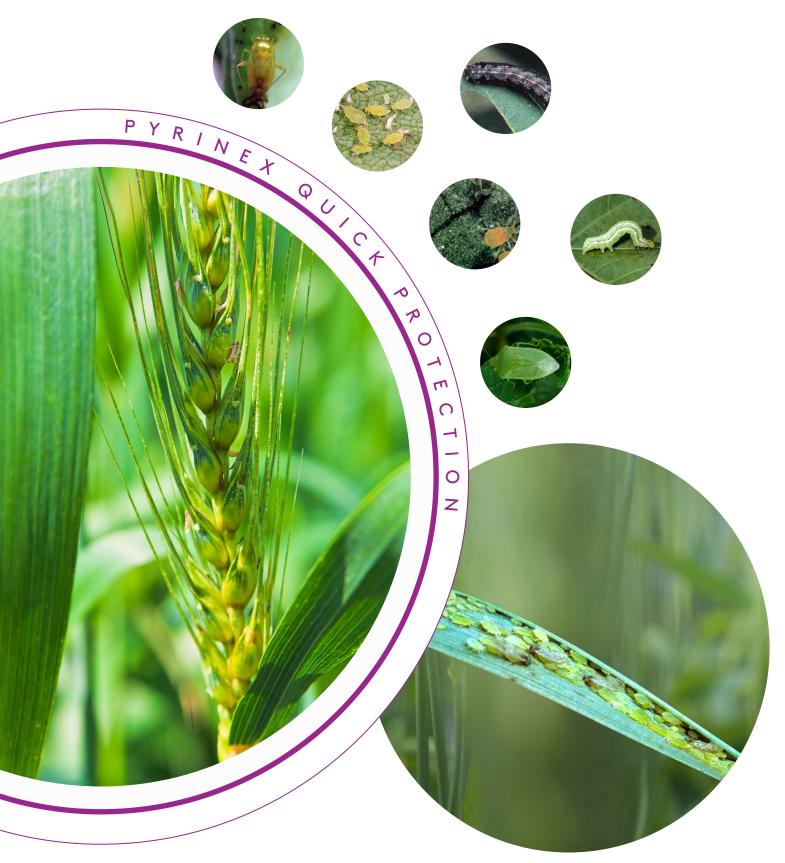

# **PYRINEX QUICK**

Image: Imag

PYRINEX QUICK is an insecticide with a unique micro-encapsulated formulation for effective control of Russian Aphids and other cereal insects on wheat

Russian Wheat Aphid

PYRINEX QUICK is a combination of two different molecules and therefore has efficient activity against a wide spectrum of pests

### BENEFITS FOR THE FARMER:

Your crop is protected for a long period due to the strong residual effect. The capsules are carried by insects and transferred to other insects in their nests

PYRINEX QUICK can be used against different pests due to its broad spectrum activity