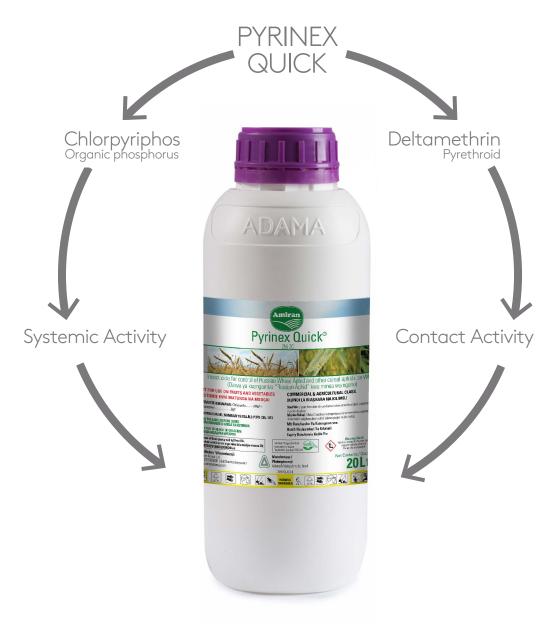

# **PYRINEX QUICK**

Image: Imag

PYRINEX QUICK is an insecticide with a unique micro-encapsulated formulation for effective control of Russian Aphids and other cereal insects on wheat

Russian Wheat Aphid

PYRINEX QUICK is a combination of two different molecules and therefore has efficient activity against a wide spectrum of pests

#### 1 PRODUCT + 2 MODES OF ACTION = EXCELLENT, QUICK AND LONG LASTING ACTIVITY DUE TO ITS UNIQUE MICRO-ENCAPSULATED FORMULATION AGAINST MANY PESTS