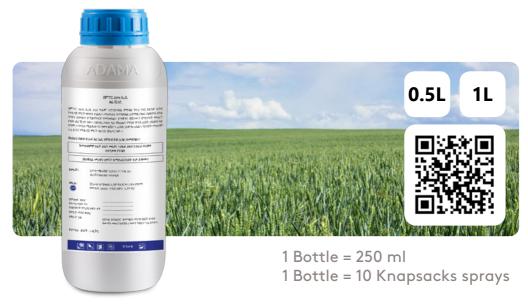

|  | Crop  | Target Pest          | App rate L/ha | App rate ml/16L knapsack |
|--|-------|----------------------|---------------|--------------------------|
|  | Wheat | Leaf & stem diseases | 0.5 L/ha      | 40 ml x 16 sprays        |