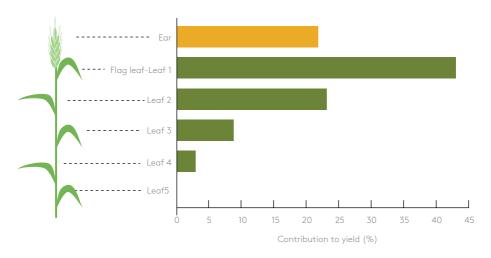

### Directions for Use:

- Ground application spray volume of 200 liters/Ha.
- Aerial application spray volume of 30 liters/Ha.

Up to 80% of wheat yield comes from the top three level, so it is vital to protect them