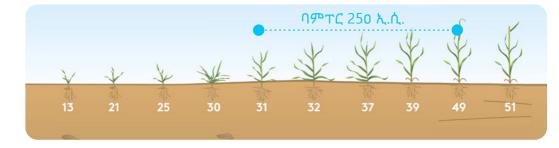

# **Application Timing:**

BUMPER<sup>™</sup> 250 EC should to be applied from tillering stage up to when head is visible. Protection of the flag leaf is the most important