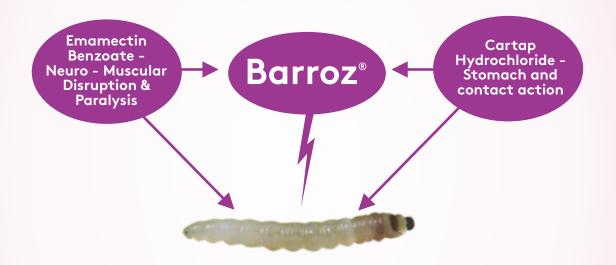

#### **MODE OF ACTION:**

- Barroz is having two ways of actions due to combinations of two better chemicals
- It interferes with the neuromuscular process at the nerve-muscle junction causing permanent prevention of muscle contraction leading to Paralysis and death of insect.
- It inhibits muscle contraction, causing a continuous flow of chlorine ions in the GABA and H-Glutamate receptors sites