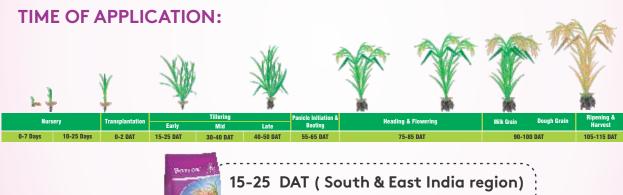

# Barroz®

Points to remember:

- Barroz should be applied in between 15-25 DAT (South & East India region)
- Barroz should be applied in between 25-35 DAT (North India region)
- Barroz is in Granular form it should be mixed with sand and apply
- Barroz per acre recommendation is 3kg
- Please use safety hand glouses while application of Barroz GR
- Barroz should not be applied second time after 35-40 DAT (White Ear)

| 1 | 15-25 | DAT   | ( South | & Eas | t India | region |
|---|-------|-------|---------|-------|---------|--------|
| 7 | 25-35 | DAT ( | North   | India | region  | )      |