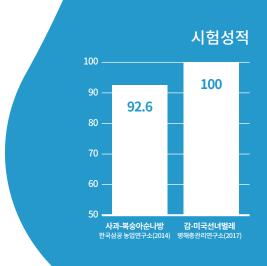

## 나방류에 효과우수

- 노령유충에도 효과
- 저항성 나방에도 효과

접촉독 및 섭식독을 통한 방제

Listen - Learn - Deliver

ADAMA.COM

### 특징

- ·나방, 미국선녀벌레 동시방제
- 나방과 미국선녀벌레를 동시에 방제합니다.
- ·나방류에 효과 우수
- 저항성 나방 유충에도 우수한효과
- 노숙유충에도 효과우수
- · 접촉독 및 섭식독을 통한 방제
- 해충이 섭식하거나 접촉하면 빠른 시간안에 섭식을 중단하여 작물의 피해를 최소화