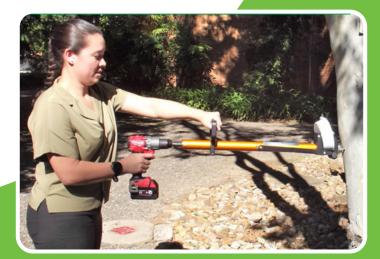

Applied within seconds

Minimal labour required

**30%** less chemical than conventional methods

INJECTA 400 STEM INJECTION APPLICATOR

This new technology seals glyphosate capsules directly into woody weeds, killing them from the inside with no unintended environmental casualties.