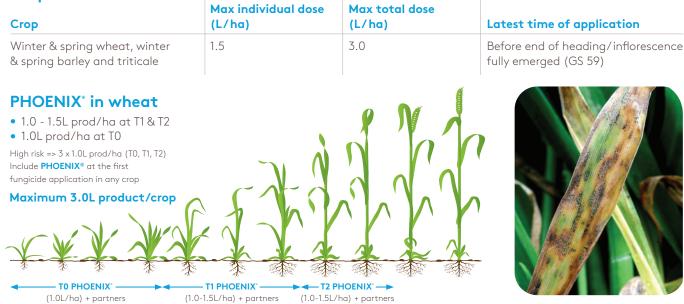

At T0, where a multi-site plus azole combination is being considered for Septoria protection and rust control, PHOENIX® is the ideal multi-site choice. PHOENIX® delivers reliable Septoria protection along with useful rust efficacy. When in a mix with an azole partner, it ensures the azole's curative activity remains fast and effective - critical for tackling active rust infections before they spread.