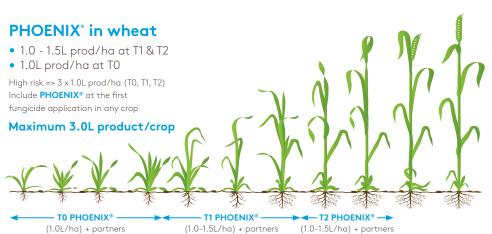

## **Crop Information**

| Сгор                                                                 | Max individual<br>dose (L/ha) | Max total dose<br>(L/ha) | Latest time of application                                          |
|----------------------------------------------------------------------|-------------------------------|--------------------------|---------------------------------------------------------------------|
| Winter & spring<br>wheat, winter &<br>spring barley<br>and triticale | 1.5                           | 3.0                      | Before end<br>of heading/<br>inflorescence fully<br>emerged (GS 59) |