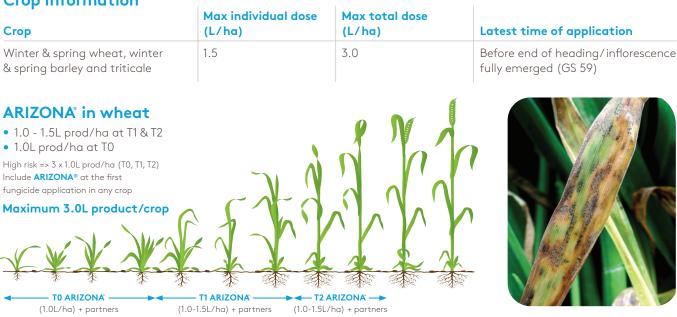

**ARIZONA**<sup>°</sup>

Get **ahead** and stay **ahead** of disease

T1 planning is likely to be challenging this spring as the dry spell raises questions over fungicide product choice and rates. Whether you're considering reducing rates of stronger products or paring back further on later drilled crops with straight azole/mixtures then including ARIZONA® is recommended as part of a Septoria control strategy.

Including **ARIZONA®** together with appropriate doses of single site chemistry at T1, in what is likely to be a protectant situation this season, certainly plays to **ARIZONA®** strengths as a multi-site contact/protectant, supporting the partner(s) to ensure robust protection against Septoria whatever the weather brings in the period up to T2.