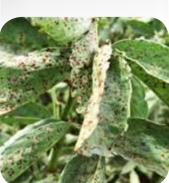

# Protecting bean crops from chocolate spot and rust.

With temperatures rising together with potential humid/ thundery conditions forecast towards end May into early June then there is an increased risk of chocolate spot development in both winter and spring beans. The rust threat is likely to increase from June onwards. Protect bean crops against both diseases with Custodia®.

**Custodia®** combines tebuconazole with azoxystrobin to provide both curative and protectant activity against chocolate spot and rust.