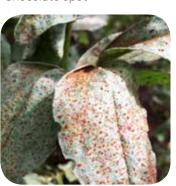

# Protecting bean crops from chocolate spot and rust.

With temperatures rising together with potential humid/ thundery conditions forecast towards end May into early June then there is an increased risk of chocolate spot development in both winter and spring beans. The rust threat is likely to increase from June onwards. Protect bean crops against both diseases with Custodia®.

**Custodia®** combines tebuconazole with azoxystrobin to provide both curative and protectant activity against chocolate spot and rust.