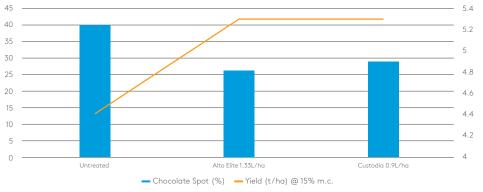

## Spring Beans – cv Fuego

Ideally positioned at the late flower/first pods forming stage to provide robust rust protection and green leaf retention to benefit yield.