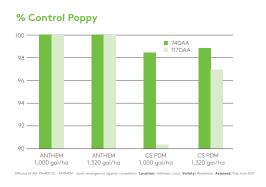

# **Key Benefits**

- User friendly SC formulation
- Key active ingredient across a broad range of crops
- Easy to pour, rinse and clean
- Broad spectrum weed control



## **Enhanced Efficacy Over CS Formulations**



### **Product Information**

#### **Active ingredients:**

400g/L pendimethalin

## Formulation:

Suspension Concentrate

Pack size: 10 litres

**EAMU:** Spring Wheat & Beans

expires on 31/05/2023

# **Application Information**

Water volume: 100-200L/ha

Spray quality: Fine or medium

Max. ind. dose:

3.3L/ha (Maize 3.75L/ha)

Max. total dose:

3.3L/ha (Maize 3.75L/ha)

**LERAP:** B